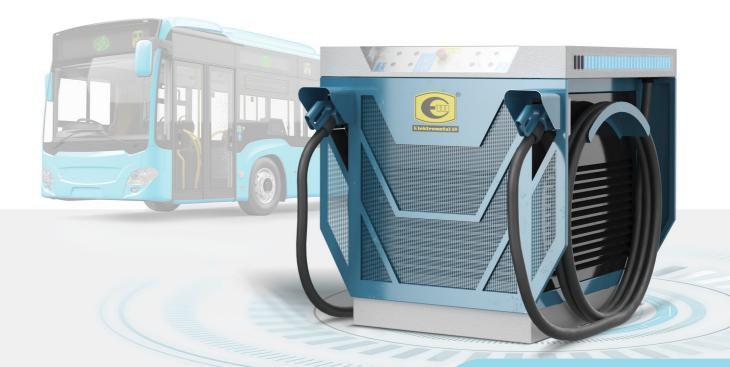

# **ALTA** on every bus

- Electricity metering function
- ♠ RFID card reader, QR code (app)
- 4 Charger software supporting OCPP 1.6 (or newer) protocol
- 4 3G/4G/LTE connectivity
- 4 Optional DC / CCS2 connector