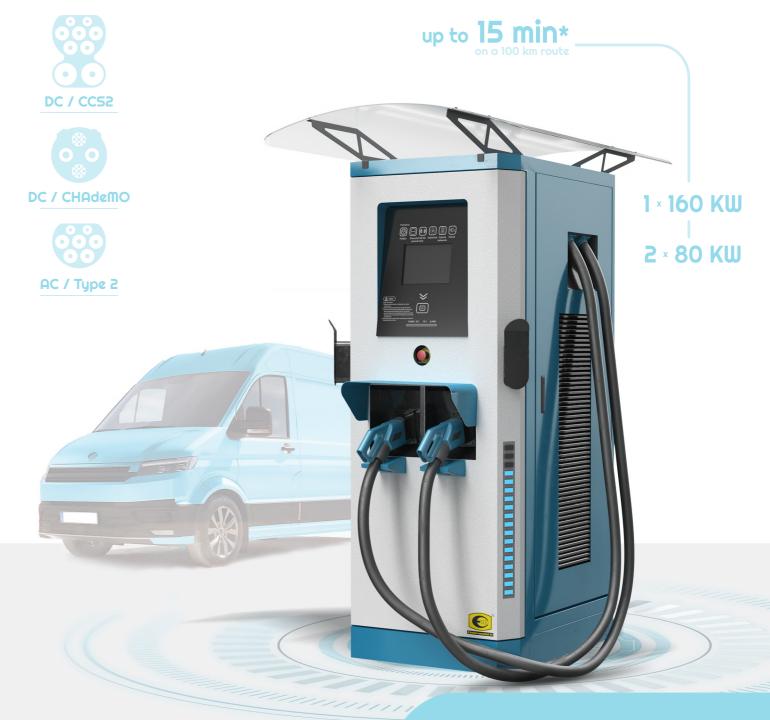

# **OMNIA** versatile DC charger

- 4 One, two or three charging points
- 4 Each of the charging stations performs the functions of measuring the supplied electricity
- 4 RFID card reader, QR code (app)
- 4 Charger software supporting OCPP 1.6 (or newer) protocol
- ∮ 3G/4G/LTE connectivity
  - ♣ Protection: IK10, IP54

  - ☆ Technical information in the data sheet

1 × 120 KW

**2** × **60** KW