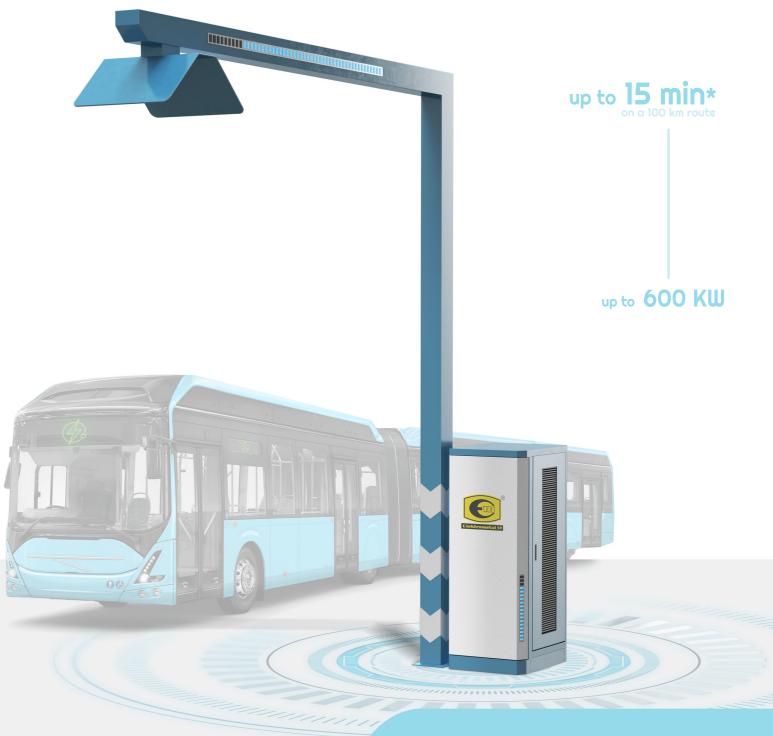

# **ALTA** on every bus

- Electricity metering function
- ♠ RFID card reader, QR code (app)
- 4 Charger software supporting OCPP 1.6 (or newer) protocol
- 4 3G/4G/LTE connectivity
- 4 Optional DC / CCS2 connector

  - ☆ Technical information in the data sheet