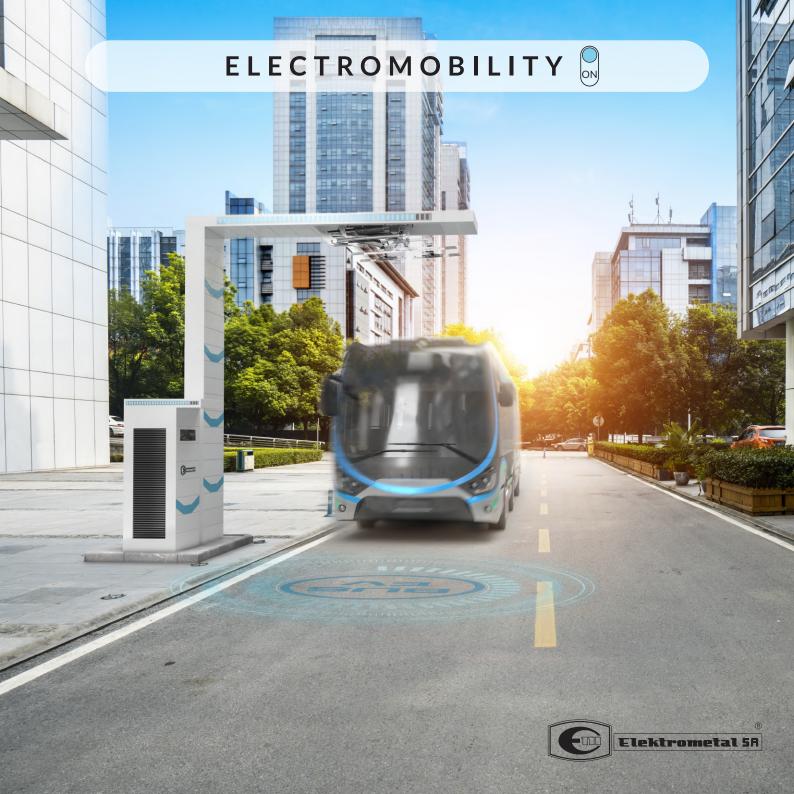

# **ALTA** on every bus

- Electricity metering function
- ♠ RFID card reader, QR code (app)
- 4 Charger software supporting OCPP 1.6 (or newer) protocol
- 4 3G/4G/LTE connectivity
- 4 Optional DC / CCS2 connector